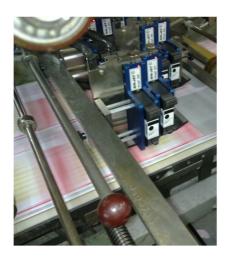

## Special:

printing high precision black marks waste material marking with individual inputs

BIG-JET TECHNICAL DATA

Print head Standard HP TIJ 2.5 cartridge with print height 12.7 mm, 1-16 individual

print heads in individual position or assembled, max. print height 203.2 mm

Print speed up to 150m/min.

Resolution choose: 75 / 150 / 300 / 450 / 600 dpi up to 1000 mm / imprint or endless

Layouts large templates will be print by multiple print heads

Hardware Compact standalone system with built-in keyboard and screen, including