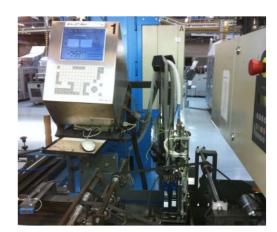

## Address and serialize with BIG-JET MAIL

With BIG JET, we rely on the worldwide proven thermal inkjet technology of Hewlett Packard. It is simple, clean, reliable, cost effective and provides the print quality of an office printer.

No cleaning of pumps and filters. BIG-JET printers are maintenance free.

Windows-based controller for control of 1 -16 print heads, each with 12.7 mm print width

Robust industrial design developed and manufactured in Switzerland Easy handling, self-explanatory Printing from all sides, even bottom-up

## Special:

printing high precision black marks waste material marking with individual inputs

BIG-JET TECHNICAL DATA

Print head Standard HP TIJ 2.5 cartridge with print height 12.7 mm, 1-16 individual

print heads in individual position or assembled, max. print height 203.2 mm