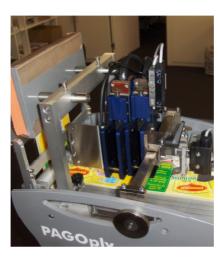

## Address and serialize with BIG-JET MAIL

With BIG JET, we rely on the worldwide proven thermal inkjet technology of Hewlett Packard. It is simple, clean, reliable, cost effective and provides the print quality of an office printer.

No cleaning of pumps and filters. BIG-JET printers are maintenance free.

Windows-based controller for control of 1 -16 print heads, each with 12.7 mm print width

Robust industrial design developed and manufactured in Switzerland Easy handling, self-explanatory Printing from all sides, even bottom-up

## Special:

printing high precision black marks waste material marking with individual inputs

BIG-JET TECHNICAL DATA

Print head Standard HP TIJ 2.5 cartridge with print height 12.7 mm, 1-16 individual

print heads in individual position or assembled, max. print height 203.2 mm