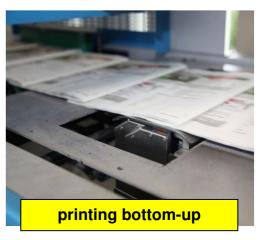

No cleaning of pumps and filters. BIG-JET printers are maintenance free.

Windows-based controller for control of 1 -16 print heads, each with 12.7 mm print width

Robust industrial design developed and manufactured in Switzerland Easy handling, self-explanatory Printing from all sides, even bottom-up