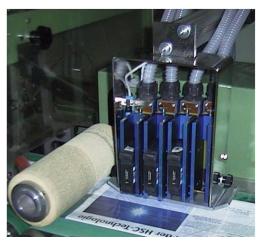

## Special:

printing high precision black marks waste material marking with individual inputs

BIG-JET TECHNICAL DATA

Print head Standard HP TIJ 2.5 cartridge with print height 12.7 mm, 1-16 individual

print heads in individual position or assembled, max. print height 203.2 mm

Print speed up to 150m/min.

Resolution choose: 75 / 150 / 300 / 450 / 600 dpi up to 1000 mm / imprint or endless

Layouts large templates will be print by multiple print heads

Hardware Compact standalone system with built-in keyboard and screen, including